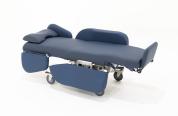

### Features

- Electric 4 function (seat-tilt, backrest, Hi-Lo seat & legrest)
- Auto layflat and auto chair function
- Two-position swing-away head wings
- Removable procedure armrests
- Deluxe legrest including a foldaway footplate
- Standard push handle
- High-Low range: 550-850mmH
- Australian made

## Accessories

Oxy bottle and Central locking IV kit option base

Ideal for ICU, ED, Oncology and more!

Electric 4 function\* Hi-Low range: 550-850mmH\* Removable drop down armrest\*

\*images for illustration purposes only. Model shown is S4540D.S.NT