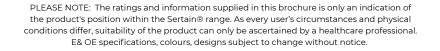

# Sertain HILO Care Chair S4540 S4540D.S.PAR

Versatile in design and function, our Sertain HILO Care Chair is a popular choice for many wards including intensive care units. The HILO function of the chair is a nurse's dream, allowing you to adjust the height of the chair to a position comfortable to assist the patient.

### Features

- Electric 4 function (seat-tilt, backrest, Hi-Lo seat & legrest)
- Auto layflat and auto chair function
- Two-position swing-away head wings
- Removable procedure armrests
- Deluxe legrest including a foldaway footplate
- Standard push handle
- High-Low range: 550-850mmH
- Australian made

## Specifications

|           | SWL   | Seat width | Seat depth | Seat height |
|-----------|-------|------------|------------|-------------|
| Standard  | 160kg | 570mm      | 520mm      | 550mm       |
| Large     | 300kg | 670mm      | 570mm      | 550mm       |
| Bariatric | 350kg | 770mm      | 600mm      | 550mm       |