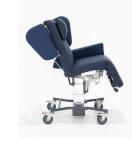

### Features

- Electric 4 function (seat-tilt, backrest, Hi-Lo seat & legrest)
- Auto layflat and auto chair function
- Two-position swing-away head wings
- Removable procedure armrests
- Deluxe legrest including a foldaway footplate
- Standard push handle
- High-Low range: 550-850mmH
- Australian made

## Accessories

Oxy bottle and Central locking IV kit option base

Ideal for ICU, ED, Oncology and more!

Electric 4 function\* Hi-Low range: 550-850mmH\* Removable drop down armrest\*

\*images for illustration purposes only. Model shown is S4540D.S.NT