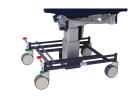

## Accessories

Oxy bottle and Central locking IV kit option base

Ideal for ICU, ED, Oncology and more!

Electric 4 function\* Hi-Low range: 550-850mmH\* Removable drop down armrest\*

\*images for illustration purposes only. Model shown is S4540D.S.NT