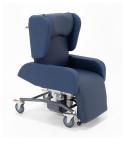

# Sertain HILO Care Chair S4540 S4540D.S.PAR

Versatile in design and function, our Sertain HILO Care Chair is a popular choice for many wards including intensive care units. The HILO function of the chair is a nurse's dream, allowing you to adjust the height of the chair to a position comfortable to assist the patient.

### Features

- Electric 4 function (seat-tilt, backrest, Hi-Lo seat & legrest)
- Auto layflat and auto chair function
- Two-position swing-away head wings
- Removable procedure armrests
- Deluxe legrest including a foldaway footplate
- Standard push handle
- High-Low range: 550-850mmH
- Australian made