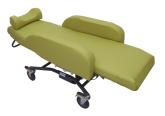

## **CONTACT US**

18 Walker Street, South Windsor NSW 2756

1800 044 012

sales@careleda.com www.careleda.com

Sertain HILO Care Chair S4545 S4545S.S.NT

Boasting a sleek Euro style backrest to add an extra touch of class to your ward, this Sertain HILO Care Chair is a popular choice for many hospitals wards. Available in a huge range of colours to compliment your ward, it promises an aesthetic touch without compromising on functionality.

## **Features**

- Electric 4 function (seat-tilt, backrest, Hi-Lo seat & legrest)
- Auto layflat and auto chair function
- No head wings
- Euro style backrest
- 160kg SWL
- Removable standard armrest
- Standard push handle
- High-Low range: 550-850mmH
- Australian made