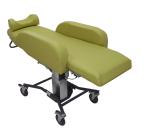

## **CONTACT US**

18 Walker Street, South Windsor NSW 2756

1800 044 012

sales@careleda.com www.careleda.com

Sertain HILO Care Chair S4545 S4545S.S.NT

Boasting a sleek Euro style backrest to add an extra touch of class to your ward, this Sertain HILO Care Chair is a popular choice for many hospitals wards. Available in a huge range of colours to compliment your ward, it promises an aesthetic touch without compromising on functionality.

## **Features**

- Electric 4 function (seat-tilt, backrest, Hi-Lo seat & legrest)
- Auto layflat and auto chair function
- No head wings
- Euro style backrest
- 160kg SWL
- Removable standard armrest
- Standard push handle
- High-Low range: 550-850mmH
- Australian made