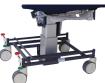

## **CONTACT US**

18 Walker Street, South Windsor NSW 2756

1800 044 012

sales@careleda.com www.careleda.com

Sertain HILO Care Chair S4545 S4545S.S.NT

Boasting a sleek Euro style backrest to add an extra touch of class to your ward, this Sertain HILO Care Chair is a popular choice for many hospitals wards. Available in a huge range of colours to compliment your ward, it promises an aesthetic touch without compromising on functionality.

## **Features**

- Electric 4 function (seat-tilt, backrest, Hi-Lo seat & legrest)
- Auto layflat and auto chair function
- No head wings
- Euro style backrest
- 160kg SWL
- Removable standard armrest
- Standard push handle
- High-Low range: 550-850mmH
- Australian made