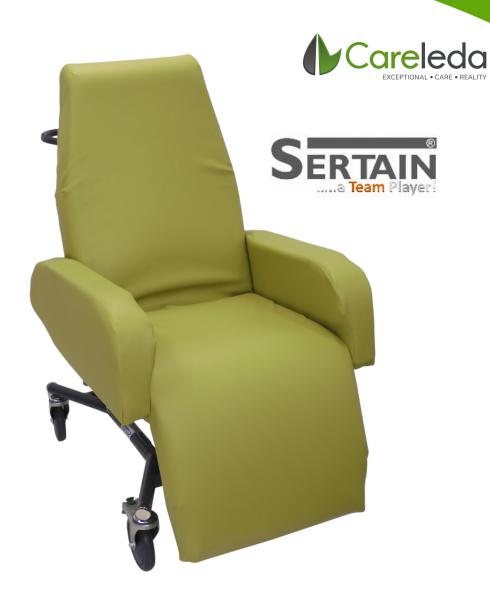

## **CONTACT US**

18 Walker Street, South Windsor NSW 2756

1800 044 012

sales@careleda.com www.careleda.com

Sertain HILO Care Chair S4545 S4545S.S.NT

Boasting a sleek Euro style backrest to add an extra touch of class to your ward, this Sertain HILO Care Chair is a popular choice for many hospitals wards. Available in a huge range of colours to compliment your ward, it promises an aesthetic touch without compromising on functionality.

## **Features**

- Electric 4 function (seat-tilt, backrest, Hi-Lo seat & legrest)
- Auto layflat and auto chair function
- No head wings
- Euro style backrest
- 160kg SWL
- Removable standard armrest
- Standard push handle
- High-Low range: 550-850mmH
- Australian made