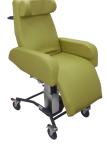

## **CONTACT US**

18 Walker Street, South Windsor NSW 2756

1800 044 012

sales@careleda.com www.careleda.com

Sertain HILO Care Chair S4545 S4545S.S.NT

Boasting a sleek Euro style backrest to add an extra touch of class to your ward, this Sertain HILO Care Chair is a popular choice for many hospitals wards. Available in a huge range of colours to compliment your ward, it promises an aesthetic touch without compromising on functionality.

## **Features**

- Electric 4 function (seat-tilt, backrest, Hi-Lo seat & legrest)
- Auto layflat and auto chair function
- No head wings
- Euro style backrest
- 160kg SWL
- Removable standard armrest
- Standard push handle
- High-Low range: 550-850mmH
- Australian made