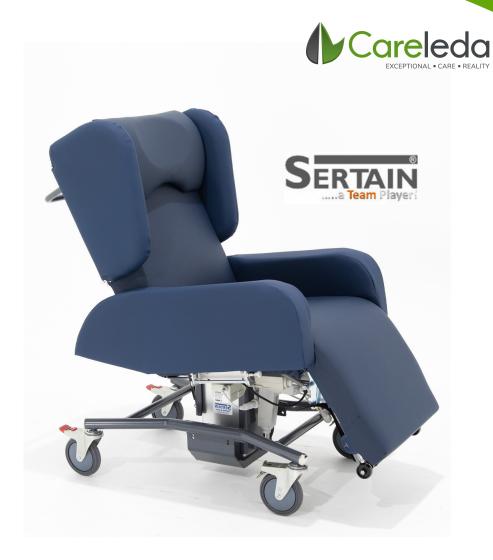

# Sertain HILO Care Chair **S4540** S4540D.S.NT

Versatile in design and function, our Sertain HILO Care Chair is a popular choice for many wards including intensive care units. The HILO function of the chair is a nurse's dream, allowing you to adjust the height of the chair to a position comfortable to assist the patient.

## Accessories

- Electric 4 function (seat-tilt, backrest, Hi-Lo seat & legrest)
- Auto layflat and auto chair function
- Two-position swing-away head wings
- Standard removable armrests with no meal tray provision
- Deluxe legrest including a foldaway footplate
- Standard push handle
- High-Low range: 550-850mmH
- Australian made