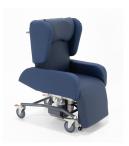

# Sertain HILO Care Chair **S4540** S4540D.S.NT

Versatile in design and function, our Sertain HILO Care Chair is a popular choice for many wards including intensive care units. The HILO function of the chair is a nurse's dream, allowing you to adjust the height of the chair to a position comfortable to assist the patient.

## Accessories

- Electric 4 function (seat-tilt, backrest, Hi-Lo seat & legrest)
- Auto layflat and auto chair function
- Two-position swing-away head wings
- Standard removable armrests with no meal tray provision
- Deluxe legrest including a foldaway footplate
- Standard push handle
- High-Low range: 550-850mmH
- Australian made