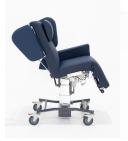

# Sertain HILO Care Chair **S4540** S4540D.S.NT

Versatile in design and function, our Sertain HILO Care Chair is a popular choice for many wards including intensive care units. The HILO function of the chair is a nurse's dream, allowing you to adjust the height of the chair to a position comfortable to assist the patient.

## Accessories

- Electric 4 function (seat-tilt, backrest, Hi-Lo seat & legrest)
- Auto layflat and auto chair function
- Two-position swing-away head wings
- Standard removable armrests with no meal tray provision
- Deluxe legrest including a foldaway footplate
- Standard push handle
- High-Low range: 550-850mmH
- Australian made