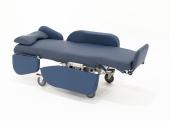

# Sertain HILO Care Chair **S4540** S4540D.S.NT

Versatile in design and function, our Sertain HILO Care Chair is a popular choice for many wards including intensive care units. The HILO function of the chair is a nurse's dream, allowing you to adjust the height of the chair to a position comfortable to assist the patient.

## Accessories

- Electric 4 function (seat-tilt, backrest, Hi-Lo seat & legrest)
- Auto layflat and auto chair function
- Two-position swing-away head wings
- Standard removable armrests with no meal tray provision
- Deluxe legrest including a foldaway footplate
- Standard push handle
- High-Low range: 550-850mmH
- Australian made