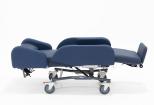

### **Model Options**

Regency Carer Chair - Electric with NT Arm: R3940DE.S.NT

Regency Carer Chair (Bariatric) -Electric with NT Arm: R3940DE.X.NT

Excellent seat tilt

Layflat option

Removable drop down armrest\*