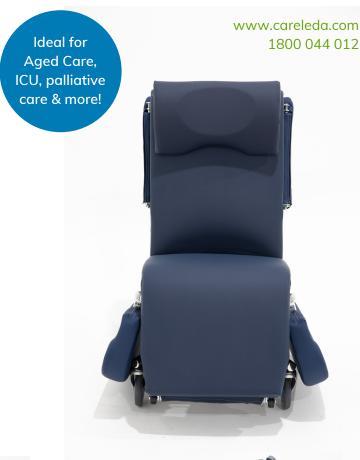

Our Regency Carer Chair makes side transfers simple with completely removable armrests. Packed full of features and functions, this care chair is ready to be customised to suit your caring needs. It's available in three sizes and also in electric form.

### Features

- Tilt in space' seat & reclining backrest
- Gas assisted
- Multicush pressure management system
- Layflat position
- 2 position swing-away head wings
- 2 position fold-down removable armrests
- Deluxe legrest including fold-away footplate
- 175mm tracking/braking casters
- Standard push handle
- 200kg SWL
- Australian made
- 5 year limited warranty