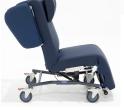

# Regency Care Chair R3940D R3940D.S.NT

PLEASE NOTE: The ratings and information supplied in this brochure is only an indication of the product's position within the Sertain® range. As every user's circumstances and physical conditions differ, suitability of the product can only be ascertained by a healthcare professional. E& OE specifications, colours, designs subject to change without notice.

Our Regency Carer Chair makes side transfers simple with completely removable armrests. Packed full of features and functions, this care chair is ready to be customised to suit your caring needs. It's available in three sizes and also in electric form.

### Features

- Tilt in space' seat & reclining backrest
- Gas assisted
- Multicush pressure management system
- Layflat position
- 2 position swing-away head wings
- 2 position fold-down removable armrests
- Deluxe legrest including fold-away footplate
- 175mm tracking/braking casters
- Standard push handle
- 200kg SWL
- Australian made
- 5 year limited warranty

### **Specifications**

|          | SWL   | Seat width | Seat depth | Seat height |
|----------|-------|------------|------------|-------------|
| Standard | 200kg | 520mm      | 520mm      | 550mm       |
| Large    | 200kg | 620mm      | 570mm      | 550mm       |