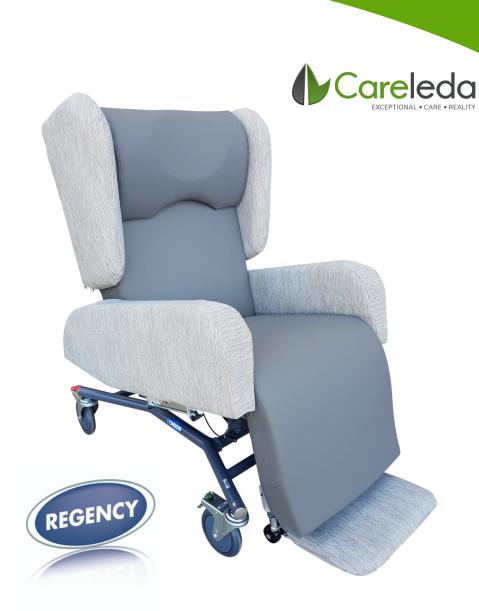

# Regency Care Chair R3940D R3940D.S.NT

PLEASE NOTE: The ratings and information supplied in this brochure is only an indication of the product's position within the Sertain® range. As every user's circumstances and physical conditions differ, suitability of the product can only be ascertained by a healthcare professional. E& OE specifications, colours, designs subject to change without notice.

Our Regency Carer Chair makes side transfers simple with completely removable armrests. Packed full of features and functions, this care chair is ready to be customised to suit your caring needs. It's available in three sizes and also in electric form.

### Features

- Tilt in space' seat & reclining backrest
- Gas assisted
- Multicush pressure management system
- Layflat position
- 2 position swing-away head wings
- 2 position fold-down removable armrests
- Deluxe legrest including fold-away footplate
- 175mm tracking/braking casters
- Standard push handle
- 200kg SWL
- Australian made
- 5 year limited warranty