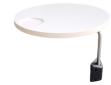

cy Result3 Recliner **RR3245** RR3245S.3E

Packed full of features and with a 200kg weight capacity, this sleek recliner boasts a modern design appealing to wards, aged care facilities and clinics. The fixed lounge-style armrest has been uniquely designed to fit right up to most dining tables to increase social interaction.



www.careleda.com 1800 044 012

Ideal for Aged Care, ICU, Oncology and more!

### **Features**

- Electric 'tilt-in-space' seat and leg-rest action
- Electric Euro-style reclining backrest
- Elevating standard leg-rest
- Incorporating pressure management Multicush gel seating and air cushion backrest system
- Fixed lounge-style armrest
- Auto lay-flat function, auto chair function, M3 customer set memory position
- 5 year warranty
- Australian made

## Accessories





CPR Layllat Bar

Meal Tray

# **Specifications**

|          | SWL   | Seat width | Seat depth | Seat height |
|----------|-------|------------|------------|-------------|
| Standard | 200kg | 550mm      | 520mm      | 550mm       |

## **Model Options**

Regency Result3 RR 3245: Regency Result3 with Vienna RR3245S Armrests: RR3245S.3E-V



Fixed lounge style armrests







Auto lay-flat function