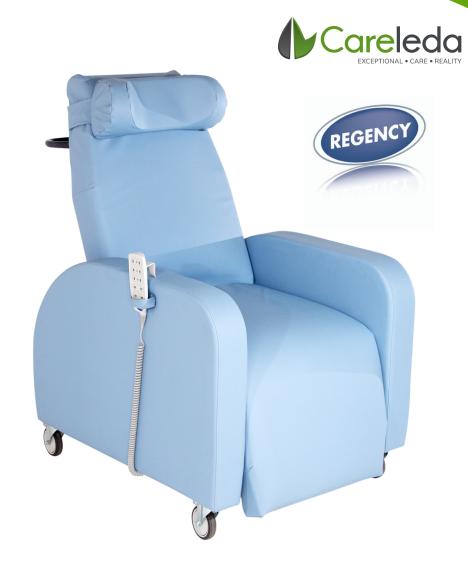

Regency Result3 Recliner **RR3245** RR3245S.3E

Packed full of features and with a 200kg weight capacity, this sleek recliner boasts a modern design appealing to wards, aged care facilities and clinics. The fixed lounge-style armrest has been uniquely designed to fit right up to most dining tables to increase social interaction.

### **Features**

- Electric 'tilt-in-space' seat and leg-rest action
- Electric Euro-style reclining backrest
- Elevating standard leg-rest
- Incorporating pressure management Multicush gel seating and air cushion backrest system
- Fixed lounge-style armrest
- Auto lay-flat function, auto chair function, M3 customer set memory position
- 5 year warranty
- Australian made

## **Model Options**

Regency Result3 RR 3245: Regency Result3 with Vienna RR3245S Armrests: RR3245S.3E-V

Fixed lounge style armrests

Auto lay-flat function