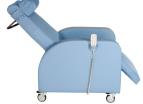

Regency Result3 Recliner **RR3245** RR3245S.3E

Packed full of features and with a 200kg weight capacity, this sleek recliner boasts a modern design appealing to wards, aged care facilities and clinics. The fixed lounge-style armrest has been uniquely designed to fit right up to most dining tables to increase social interaction.

### **Features**

- Electric 'tilt-in-space' seat and leg-rest action
- Electric Euro-style reclining backrest
- Elevating standard leg-rest
- Incorporating pressure management Multicush gel seating and air cushion backrest system
- Fixed lounge-style armrest
- Auto lay-flat function, auto chair function, M3 customer set memory position
- 5 year warranty
- Australian made

## **Model Options**

Regency Result3 RR 3245: Regency Result3 with Vienna RR3245S Armrests: RR3245S.3E-V

Fixed lounge style armrests

Auto lay-flat function