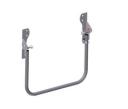

ency Result3 Recliner **RR3245** RR3245S.3E

Packed full of features and with a 200kg weight capacity, this sleek recliner boasts a modern design appealing to wards, aged care facilities and clinics. The fixed lounge-style armrest has been uniquely designed to fit right up to most dining tables to increase social interaction.



www.careleda.com 1800 044 012

Ideal for Aged Care, ICU, Oncology and more!

### **Features**

- Electric 'tilt-in-space' seat and leg-rest action
- Electric Euro-style reclining backrest
- Elevating standard leg-rest
- Incorporating pressure management Multicush gel seating and air cushion backrest system
- Fixed lounge-style armrest
- Auto lay-flat function, auto chair function, M3 customer set memory position
- 5 year warranty
- Australian made

## Accessories





CPR Layllat Bar

Meal Tray

# **Specifications**

|          | SWL   | Seat width | Seat depth | Seat height |
|----------|-------|------------|------------|-------------|
| Standard | 200kg | 550mm      | 520mm      | 550mm       |

## **Model Options**

Regency Result3 RR 3245: Regency Result3 with Vienna RR3245S Armrests: RR3245S.3E-V



Fixed lounge style armrests







Auto lay-flat function