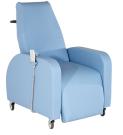

Regency Result3 Recliner **RR3245** RR3245S.3E

Packed full of features and with a 200kg weight capacity, this sleek recliner boasts a modern design appealing to wards, aged care facilities and clinics. The fixed lounge-style armrest has been uniquely designed to fit right up to most dining tables to increase social interaction.

### **Features**

- Electric 'tilt-in-space' seat and leg-rest action
- Electric Euro-style reclining backrest
- Elevating standard leg-rest
- Incorporating pressure management Multicush gel seating and air cushion backrest system
- Fixed lounge-style armrest
- Auto lay-flat function, auto chair function, M3 customer set memory position
- 5 year warranty
- Australian made

## **Model Options**

Regency Result3 RR 3245: Regency Result3 with Vienna RR3245S Armrests: RR3245S.3E-V

Fixed lounge style armrests

Auto lay-flat function