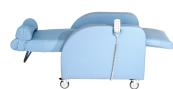

Regency Result3 Recliner **RR3245** RR3245S.3E

Packed full of features and with a 200kg weight capacity, this sleek recliner boasts a modern design appealing to wards, aged care facilities and clinics. The fixed lounge-style armrest has been uniquely designed to fit right up to most dining tables to increase social interaction.

### **Features**

- Electric 'tilt-in-space' seat and leg-rest action
- Electric Euro-style reclining backrest
- Elevating standard leg-rest
- Incorporating pressure management Multicush gel seating and air cushion backrest system
- Fixed lounge-style armrest
- Auto lay-flat function, auto chair function, M3 customer set memory position
- 5 year warranty
- Australian made

## **Model Options**

Regency Result3 RR 3245: Regency Result3 with Vienna RR3245S Armrests: RR3245S.3E-V

Fixed lounge style armrests

Auto lay-flat function