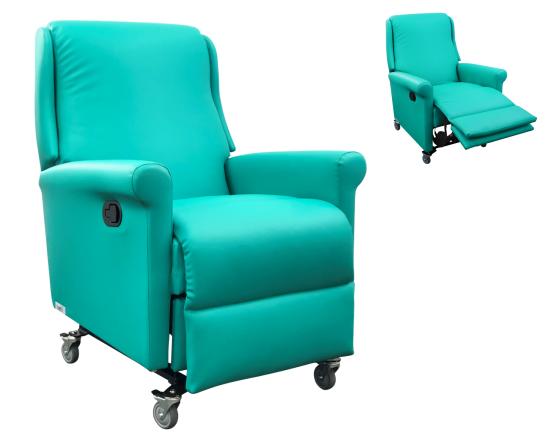

Our Mayfair recliner boasts both patient comfort and carer functionality. With a one-piece backrest for easy clean and infection control, this recliner is a comfortable choice for a range of Healthcare environments including Aged Care facilities and Maternity wards.

## **Features**

- In Healthcare grade upholstery colour to choice
- Solid Tassie Oak frame
- One-piece backrest for easy clean & infection control
- Option of 120kg or 140kg SWL
- Anti-sag spring seat
- Including padded leg-rest chaise
- Flush trigger pull operation
- Australian Made