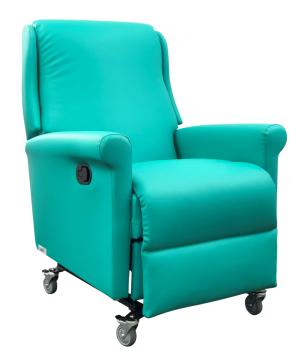

Our Mayfair recliner boasts both patient comfort and carer functionality. With a one-piece backrest for easy clean and infection control, this recliner is a comfortable choice for a range of Healthcare environments including Aged Care facilities and Maternity wards.

## **Features**

- In Healthcare grade upholstery colour to choice
- Solid Tassie Oak frame
- One-piece backrest for easy clean & infection control
- Option of 120kg or 140kg SWL
- Anti-sag spring seat
- Including padded leg-rest chaise
- Flush trigger pull operation
- Australian Made