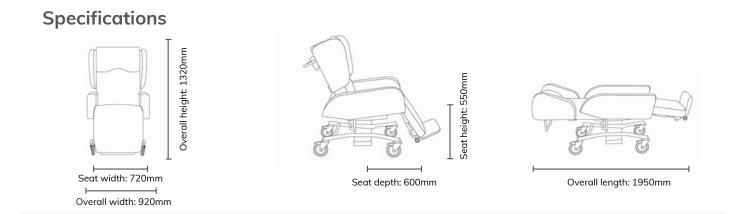

## Features

- 'Tilt in space' seat incorporating Multicush pressure management gel seating system
- Auto lay-flat function, auto chair function
- Multicush pressure management gel seating
- 2 position swing-away head wings Rio style
- 2 position fold down standard removable armrests with NO meal tray provision
- Deluxe electric leg-rest including fold-away footplate
- 150mm castors
- Standard push handle
- 350kg SWL
- Australian made, 5 year limited warranty