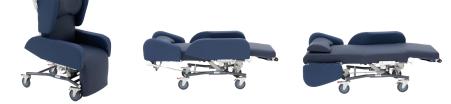

## Regency<sup>™</sup> Carer Chair (bariatric)

Our bariatric Regency Carer Chair makes side transfers simple with completely removable armrests. Packed full of features and functions, this care chair is ready to be customised to suit your caring needs. The design in flexible, allowing choice from four backrests, five armrests and two leg-rest options. It's also available in two other sizes (standard and large).

## Features

- 'Tilt in space' seat incorporating Multicush pressure management gel seating system
- Auto lay-flat function, auto chair function
- Multicush pressure management gel seating
- 2 position swing-away head wings Rio style
- 2 position fold down standard removable armrests with NO meal tray provision
- Deluxe electric leg-rest including fold-away footplate
- 150mm castors
- Standard push handle
- 350kg SWL
- Australian made, 5 year limited warranty