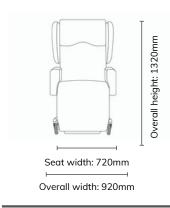

O function of the chair is a nurse's dream, allowing you to adjust the height of the chair to a position comfortable to assist the patient. Our bariatric version is designed to cater to a safe working load of up to 350kg.











#### **Features**

- Electric 4 function (backrest, seat tilt, HILO seat & leg rest)
- Auto lay flat and auto chair function
- Multicush pressure management seating system
- 2 position swing-away head wings
- Removable armrest
- Hi-Low Range: 550 850mm high
- Including push handle
- 4x 100mm swivel braking castors
- 350kg SWL
- Manufactured in Australia
- 5 year limited warranty

### **Further Options**

- Oxy Bottle and IV Kit option
- Layflat Support Bar option
- Procedure Tray Arm option
- Drop Arm option
- Central Locking Base option

# **Specifications**





Seat depth: 600mm



Overall length: 2000mm

# **Model Options**

Sertain HILO Care Chair (NT Arm) S4540D.X.NT