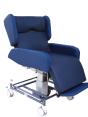

# Sertain™ HILO Care Chair - Bariatric

Versatile in design and function, our Sertain HILO Care Chair is a popular choice for many wards including intensive care units. The HILO function of the chair is a nurse's dream, allowing you to adjust the height of the chair to a position comfortable to assist the patient. Our bariatric version is designed to cater to a safe working load of up to 350kg.

#### **Features**

- Electric 4 function (backrest, seat tilt, HILO seat & leg rest)
- Auto lay flat and auto chair function
- Multicush pressure management seating system
- 2 position swing-away head wings
- Removable armrest
- Hi-Low Range: 550 850mm high
- Including push handle
- 4x 100mm swivel braking castors
- 350kg SWL
- Manufactured in Australia
- 5 year limited warranty