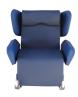

# Sertain™ HILO Care Chair - Bariatric

Versatile in design and function, our Sertain HILO Care Chair is a popular choice for many wards including intensive care units. The HILO function of the chair is a nurse's dream, allowing you to adjust the height of the chair to a position comfortable to assist the patient. Our bariatric version is designed to cater to a safe working load of up to 350kg.

#### **Features**

- Electric 4 function (backrest, seat tilt, HILO seat & leg rest)
- Auto lay flat and auto chair function
- Multicush pressure management seating system
- 2 position swing-away head wings
- Removable armrest
- Hi-Low Range: 550 850mm high
- Including push handle
- 4x 100mm swivel braking castors
- 350kg SWL
- Manufactured in Australia
- 5 year limited warranty