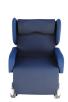

# Sertain™ HILO Care Chair - Bariatric

Versatile in design and function, our Sertain HILO Care Chair is a popular choice for many wards including intensive care units. The HILO function of the chair is a nurse's dream, allowing you to adjust the height of the chair to a position comfortable to assist the patient. Our bariatric version is designed to cater to a safe working load of up to 350kg.

#### **Features**

- Electric 4 function (backrest, seat tilt, HILO seat & leg rest)
- Auto lay flat and auto chair function
- Multicush pressure management seating system
- 2 position swing-away head wings
- Removable armrest
- Hi-Low Range: 550 850mm high
- Including push handle
- 4x 100mm swivel braking castors
- 350kg SWL
- Manufactured in Australia
- 5 year limited warranty