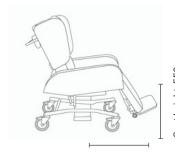

#### **Features**

- Electric 4 function (backrest, seat tilt, HILO seat & leg rest)
- Auto lay flat and auto chair function
- Multicush pressure management seating system
- 2 position swing-away head wings
- Removable armrest
- Hi-Low Range: 550 850mm high
- Including push handle
- 4x 100mm swivel braking castors
- 350kg SWL
- Manufactured in Australia
- 5 year limited warranty

# **Specifications**

Seat depth: 600mm

Overall length: 2000mm