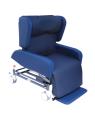

# Sertain™ HILO Care Chair - Bariatric

Versatile in design and function, our Sertain HILO Care Chair is a popular choice for many wards including intensive care units. The HILO function of the chair is a nurse's dream, allowing you to adjust the height of the chair to a position comfortable to assist the patient. Our bariatric version is designed to cater to a safe working load of up to 350kg.

#### **Features**

- Electric 4 function (backrest, seat tilt, HILO seat & leg rest)
- Auto lay flat and auto chair function
- Multicush pressure management seating system
- 2 position swing-away head wings
- Removable armrest
- Hi-Low Range: 550 850mm high
- Including push handle
- 4x 100mm swivel braking castors
- 350kg SWL
- Manufactured in Australia
- 5 year limited warranty