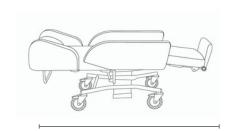

#### **Features**

- Electric 4 function (backrest, seat tilt, HILO seat & leg rest)
- Auto lay flat and auto chair function
- Multicush pressure management seating system
- 2 position swing-away head wings
- Removable armrest
- Hi-Low Range: 550 850mm high
- Including push handle
- 4x 100mm swivel braking castors
- 350kg SWL
- Manufactured in Australia
- 5 year limited warranty

# **Specifications**

Seat depth: 600mm

Overall length: 2000mm