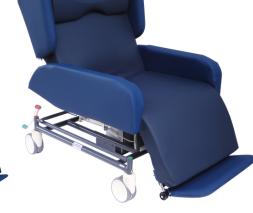

# Sertain™ HILO Care Chair - Bariatric

Versatile in design and function, our Sertain HILO Care Chair is a popular choice for many wards including intensive care units. The HILO function of the chair is a nurse's dream, allowing you to adjust the height of the chair to a position comfortable to assist the patient. Our bariatric version is designed to cater to a safe working load of up to 350kg.

#### **Features**

- Electric 4 function (backrest, seat tilt, HILO seat & leg rest)
- Auto lay flat and auto chair function
- Multicush pressure management seating system
- 2 position swing-away head wings
- Removable armrest
- Hi-Low Range: 550 850mm high
- Including push handle
- 4x 100mm swivel braking castors
- 350kg SWL
- Manufactured in Australia
- 5 year limited warranty