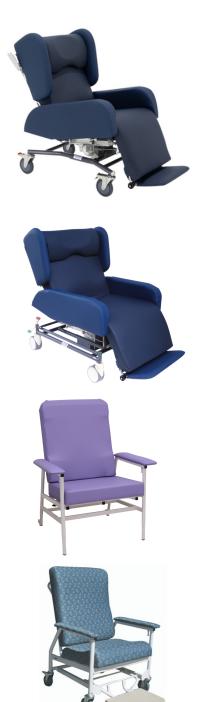

#### Regency Carer Chair - Electric

|    | Seat           | Seat           | Seat                   |            |
|----|----------------|----------------|------------------------|------------|
| ΥI | width<br>720mm | depth<br>600mm | <b>height</b><br>550mm | 350 Kg SWL |
| ,  |                |                |                        |            |
| L  | 620mm          | 600mm          | 550mm                  | 300 👸 SWL  |

- Electric 3 function (backrest, seat-tillt and leg-rest)
- Auto lay flat and auto chair function
- 2 position swing-away head wings
- Deluxe leg-rest including a foot plate
- 150mm central locking/braking castors

#### Sertain HILO Care Chair

|    | Seat  | Seat  | Seat   |           |
|----|-------|-------|--------|-----------|
|    | width | depth | height | •         |
| XL | 720mm | 600mm | 550mm  | 350 🐧 SWL |
| L  | 620mm | 600mm | 550mm  | 300 👸 SWL |

- Electric 4 function (backrest, seat-tillt and leg-rest)
- Auto lay flat and auto chair function
- 2 position swing-away head wings
- Deluxe leg-rest including a foot plate
- Hi-Low range: 550-850mmH

### **Comflex High-Back Orthopaedic Sitting Chair**

| Seat<br>width   | Seat<br>depth | Seat<br>height |           |
|-----------------|---------------|----------------|-----------|
| <b>XL</b> 700mm | 440-600mm     | 430-580mm      | 350 👸 SWL |
| L 600mm         | 440-600mm     | 430-580mm      | 220 🦍 SWL |

- Adjustable height legs and seat depth
- Contoured backrest including lumbar support
- Including rear tilt-n-move wheels
- Powder coated steel frame cream
- Available in a huge range of colours