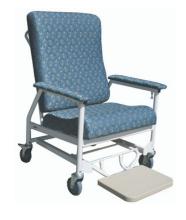

#### Sertain HILO Care Chair

|    | Seat  | Seat  | Seat   |           |
|----|-------|-------|--------|-----------|
|    | width | depth | height | •         |
| XL | 720mm | 600mm | 550mm  | 350 🐧 SWL |
| L  | 620mm | 600mm | 550mm  | 300 👸 SWL |

- Electric 4 function (backrest, seat-tillt and leg-rest)
- Auto lay flat and auto chair function
- 2 position swing-away head wings
- Deluxe leg-rest including a foot plate
- Hi-Low range: 550-850mmH