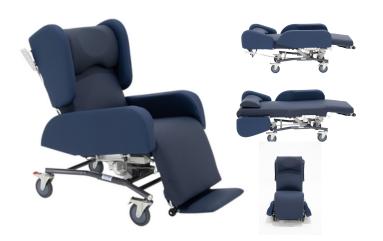

#### Regency Carer Chair - Electric

|    | Seat           | Seat           | Seat                   |            |
|----|----------------|----------------|------------------------|------------|
| ΥI | width<br>720mm | depth<br>600mm | <b>height</b><br>550mm | 350 Kg SWL |
| ,  |                |                |                        |            |
| L  | 620mm          | 600mm          | 550mm                  | 300 👸 SWL  |

- Electric 3 function (backrest, seat-tillt and leg-rest)
- Auto lay flat and auto chair function
- 2 position swing-away head wings
- Deluxe leg-rest including a foot plate
- 150mm central locking/braking castors