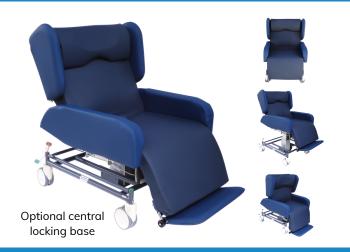

#### Sertain HILO Care Chair

|    | Seat  | Seat  | Seat   |           |
|----|-------|-------|--------|-----------|
|    | width | depth | height | •         |
| XL | 720mm | 600mm | 550mm  | 350 🐧 SWL |
| L  | 620mm | 600mm | 550mm  | 300 👸 SWL |

- Electric 4 function (backrest, seat-tillt and leg-rest)
- Auto lay flat and auto chair function
- 2 position swing-away head wings
- Deluxe leg-rest including a foot plate
- Hi-Low range: 550-850mmH