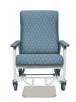

## **Comflex Mobile Sitting Chair**

| Seat  | Seat  | Seat   |     |    |     |
|-------|-------|--------|-----|----|-----|
| width | depth | height |     | 0  |     |
| 600mm | 480mm | 480mm  | 200 | Kg | SWL |

- Powder-coated steel frame
- Slide-out moulded footplate
- 125mm castors for braking, tracking & swivelling
- Option to upgrade to gel seat for pressure care
- Available in a huge range of colours