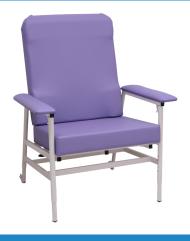

### **Comflex High-Back Orthopaedic Sitting Chair**

| Seat<br>width   | Seat<br>depth | Seat<br>height |           |
|-----------------|---------------|----------------|-----------|
| <b>XL</b> 700mm | 440-600mm     | 430-580mm      | 350 👸 SWL |
| L 600mm         | 440-600mm     | 430-580mm      | 220 🦍 SWL |

- Adjustable height legs and seat depth
- Contoured backrest including lumbar support
- Including rear tilt-n-move wheels
- Powder coated steel frame cream
- Available in a huge range of colours