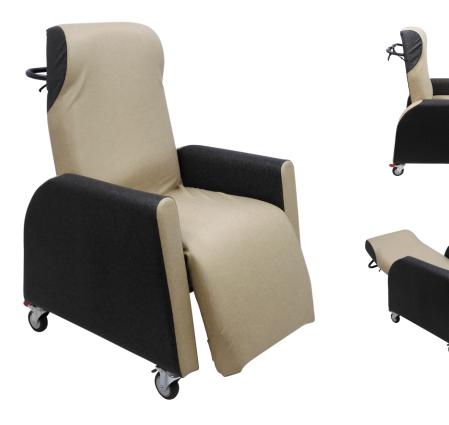

# **CONTACT US**

18 Walker Street, South Windsor NSW 2756 \$\frac{1}{2}\$ 1800 044 012

sales@careleda.com.au
www.careleda.com

Comflex Care Recliner
CRS or CRN

Our Comflex Care Chair is a popular choice for many healthcare environments. It's available in gas or electric formats, easy to maneuver and simple to clean for infection control. It's been carefully designed to keep your patients or residents social at meal times, fitting in closely to many dining tables.

#### **Features**

- 'Tilt in space' seat and leg-rest action
- Euro style reclining backrest with built-in Bahama style head wings
- Elevating standard leg-rest
- Incorporates pressure management Multicush gel seating with air cushion backrest system
- Fixed lounge style armrest
- Includes push handle
- 180kg safe working load
- 5 year limited warranty
- Available in a huge range of Healthcare grade upholstery colours
- Australian made