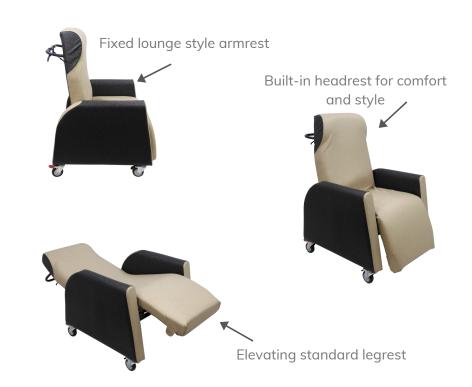

#### **Features**

- 'Tilt in space' seat and leg-rest action
- Euro style reclining backrest with built-in Bahama style head wings
- Elevating standard leg-rest
- Incorporates pressure management Multicush gel seating with air cushion backrest system
- Fixed lounge style armrest
- Includes push handle
- 180kg safe working load
- 5 year limited warranty
- Available in a huge range of Healthcare grade upholstery colours
- Australian made