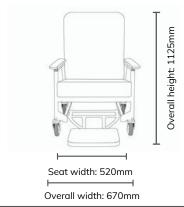

# Comflex<sup>™</sup> Mobile Sitting Chair

Our Comflex<sup>TM</sup> Mobile Sitting Chair helps patients and residents to maintain social interaction in dining and lounge areas on their journey. It's easy to maneuver and specifically designed to fit under many dining tables while assisting patients in maintaining good posture.





#### **Features**

- Powdercoated steel frame
- Slide-out moulded footplate
- 125mm castors for braking, tracking and swivelling
- 120kg safe working load
- Option to upgrade to gel seat for pressure care
- Available in a huge range of Healthcare grade upholstery colours
- Australian made

### Accessories

- Standard meal/activity tray with PVC edge
- Membrane pressed meal/activity tray with recessed top

## **Specifications**





## **Model Options**

Comflex Mobile Sitting Chair: CF16101

Comflex Mobile Sitting Chair

Bariatric: CF16301