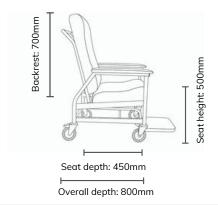

# Comflex<sup>™</sup> Mobile Sitting Chair

Our Comflex<sup>TM</sup> Mobile Sitting Chair helps patients and residents to maintain social interaction in dining and lounge areas on their journey. It's easy to maneuver and specifically designed to fit under many dining tables while assisting patients in maintaining good posture.





#### **Features**

- Powdercoated steel frame
- Slide-out moulded footplate
- 125mm castors for braking, tracking and swivelling
- 120kg safe working load
- Option to upgrade to gel seat for pressure care
- Available in a huge range of Healthcare grade upholstery colours
- Australian made

### Accessories

- Standard meal/activity tray with PVC edge
- Membrane pressed meal/activity tray with recessed top

## **Specifications**





## **Model Options**

Comflex Mobile Sitting Chair: CF16101

Comflex Mobile Sitting Chair

Bariatric: CF16301