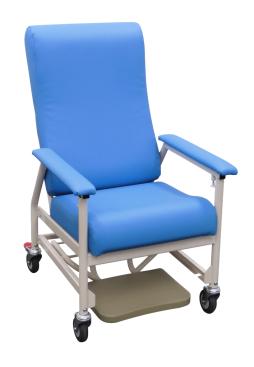

# Comflex<sup>™</sup> Mobile Sitting Chair

Our Comflex<sup>TM</sup> Mobile Sitting Chair helps patients and residents to maintain social interaction in dining and lounge areas on their journey. It's easy to maneuver and specifically designed to fit under many dining tables while assisting patients in maintaining good posture.

#### **Features**

- Powdercoated steel frame
- Slide-out moulded footplate
- 125mm castors for braking, tracking and swivelling
- 120kg safe working load
- Option to upgrade to gel seat for pressure care
- Available in a huge range of Healthcare grade upholstery colours
- Australian made