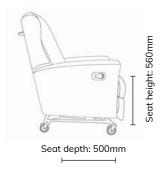

## Features

- Solid Tassie Oak frame
- Three tier cushion backrest
- Padded leg-rest chaise
- Anti-sag spring seat
- 140kg safe working load
- Available in a huge range of Healthcare grade upholstery colours
- Australian made