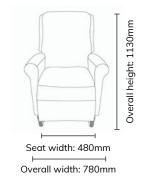

## Features

- Solid Tassie Oak frame
- Three tier cushion backrest
- Padded leg-rest chaise
- Anti-sag spring seat
- 140kg safe working load
- Available in a huge range of Healthcare grade upholstery colours
- Australian made