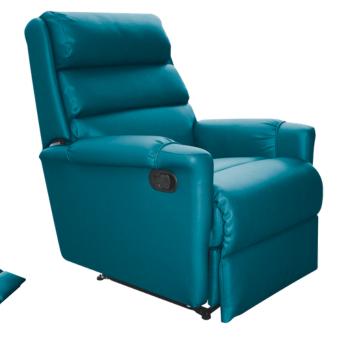

# Comflex™ Windsor Manual Recliner (Large)

This easy-to-use comfort recliner is a popular choice for many Aged and Acute Care facilities. The three tier cushion backrest provides maximum comfort for the patient and is simple to use for the carer. Choose to add a mobile base and slide-out footplate to increase functionality.

#### **Features**

- Solid Tassie Oak frame
- Three tier cushion backrest
- Padded leg-rest chaise
- Anti-sag spring seat
- 140kg safe working load
- Available in a huge range of Healthcare grade upholstery colours
- Australian made