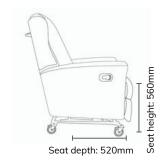

# Comflex™ Windsor Manual Recliner (Large)

This easy-to-use comfort recliner is a popular choice for many Aged and Acute Care facilities. The three tier cushion backrest provides maximum comfort for the patient and is simple to use for the carer. Choose to add a mobile base and slide-out footplate to increase functionality.



#### **Features**

- Solid Tassie Oak frame
- Three tier cushion backrest
- Padded leg-rest chaise
- Anti-sag spring seat
- 140kg safe working load
- Available in a huge range of Healthcare grade upholstery colours
- Australian made

### **Further Options**

- Round drink server
- Mobile base 75mm including push handle
- Mobile base with slide-out moulded footplate including push handle

## **Specifications**





Note: shown here with mobile base

## **Model Options**

WINDSOR Manual Recliner (Medium) -WIND50C WINDSOR Manual Recliner (Large) -WIND50D