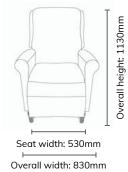

# Comflex™ Windsor Manual Recliner (Large)

This easy-to-use comfort recliner is a popular choice for many Aged and Acute Care facilities. The three tier cushion backrest provides maximum comfort for the patient and is simple to use for the carer. Choose to add a mobile base and slide-out footplate to increase functionality.



#### **Features**

- Solid Tassie Oak frame
- Three tier cushion backrest
- Padded leg-rest chaise
- Anti-sag spring seat
- 140kg safe working load
- Available in a huge range of Healthcare grade upholstery colours
- Australian made

### **Further Options**

- Round drink server
- Mobile base 75mm including push handle
- Mobile base with slide-out moulded footplate including push handle

## **Specifications**





Note: shown here with mobile base

## **Model Options**

WINDSOR Manual Recliner (Medium) -WIND50C WINDSOR Manual Recliner (Large) -WIND50D