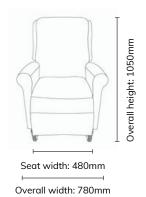

# Comflex™ Windsor Pressure Care Manual Recliner (Medium)

This easy-to-use comfort recliner is a popular choice for many Aged and Acute Care facilities. The addition of pressure care upholstery and memory foam make this recliner incredibly comfortable. Choose to add a mobile base and slide-out footplate to increase functionality.



#### **Features**

- Solid Tassie Oak frame
- Three tier cushion backrest
- Padded leg-rest chaise
- Anti-sag spring seat
- 140kg safe working load
- Available in a huge range of Healthcare grade upholstery colours
- Australian made

### **Further Options**

- Round drink server
- Mobile base 75mm including push handle
- Mobile base with slide-out moulded footplate including push handle

## **Specifications**



Note: shown here with mobile base



#### **Model Options**

Windsor Pressure Care Manual Recliner (Medium) - WIND50C

Windsor Pressure Care Manual Recliner (Large) - WIND50D