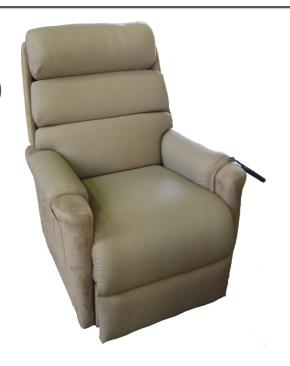

# Comflex™ Windsor Pressure Care Manual Recliner (Medium)

This easy-to-use comfort recliner is a popular choice for many Aged and Acute Care facilities. The addition of pressure care upholstery and memory foam make this recliner incredibly comfortable. Choose to add a mobile base and slide-out footplate to increase functionality.

#### **Features**

- Solid Tassie Oak frame
- Three tier cushion backrest
- Padded leg-rest chaise
- Anti-sag spring seat
- 140kg safe working load
- Available in a huge range of Healthcare grade upholstery colours
- Australian made