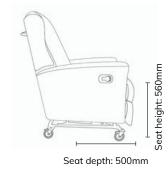

# Comflex™ Windsor Pressure Care Manual Recliner (Medium)

This easy-to-use comfort recliner is a popular choice for many Aged and Acute Care facilities. The addition of pressure care upholstery and memory foam make this recliner incredibly comfortable. Choose to add a mobile base and slide-out footplate to increase functionality.



#### **Features**

- Solid Tassie Oak frame
- Three tier cushion backrest
- Padded leg-rest chaise
- Anti-sag spring seat
- 140kg safe working load
- Available in a huge range of Healthcare grade upholstery colours
- Australian made

### **Further Options**

- Round drink server
- Mobile base 75mm including push handle
- Mobile base with slide-out moulded footplate including push handle

## **Specifications**



Note: shown here with mobile base



#### **Model Options**

Windsor Pressure Care Manual Recliner (Medium) - WIND50C

Windsor Pressure Care Manual Recliner (Large) - WIND50D