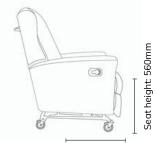

## **Further Options**

- Round drink server
- Mobile base 75mm including push handle
- Mobile base with slide-out moulded footplate including push handle

Seat depth: 520mm

Note: shown here with mobile base