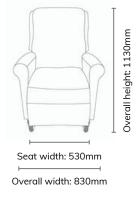

## **Further Options**

- Round drink server
- Mobile base 75mm including push handle
- Mobile base with slide-out moulded footplate including push handle

Seat depth: 520mm

Note: shown here with mobile base