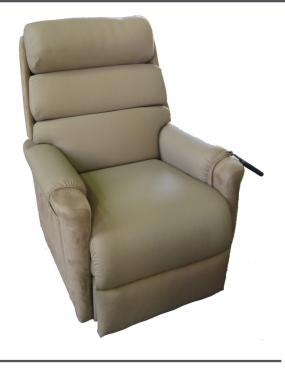

# Comflex™ Windsor Pressure Care Manual Recliner (Large)

This easy-to-use comfort recliner is a popular choice for many Aged and Acute Care facilities. The addition of pressure care upholstery and memory foam make this recliner incredibly comfortable. Choose to add a mobile base and slide-out footplate to increase functionality.

#### Features

- Solid Tassie Oak frame
- Three tier cushion backrest
- Padded leg-rest chaise
- Anti-sag spring seat
- 140kg safe working load
- Available in a huge range of Healthcare grade upholstery colours
- Australian made