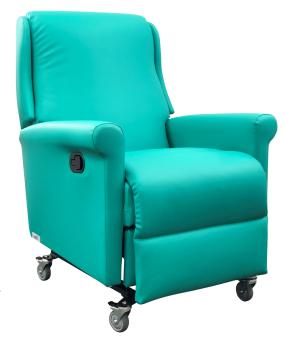

# Comflex™ Mayfair Manual Recliner

Our Mayfair recliner boasts both patient comfort and carer functionality. With a one-piece backrest for easy clean and infection control, this recliner is a comfortable choice for a range of Healthcare environments including Aged Care facilities and Maternity wards.

#### **Features**

- In Healthcare grade upholstery colour to choice
- Solid Tassie Oak frame
- One piece backrest for easy clean & infection control
- 120kg or 140kg SWL
- Anti-sag spring seat
- Including padded leg-rest chaise
- Flush trigger pull operation
- Australian Made