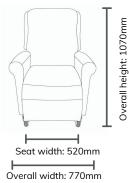

# Comflex™ Mayfair Manual Recliner

Our Mayfair recliner boasts both patient comfort and carer functionality. With a one-piece backrest for easy clean and infection control, this recliner is a comfortable choice for a range of Healthcare environments including Aged Care facilities and Maternity wards.





#### **Features**

- In Healthcare grade upholstery colour to choice
- Solid Tassie Oak frame
- One piece backrest for easy clean & infection control
- 120kg or 140kg SWL
- Anti-sag spring seat
- Including padded leg-rest chaise
- Flush trigger pull operation
- Australian Made

### **Further Options**

- Round drink server
- Mobile base with 75mm castors including push handle
- Mobile base with slide out moulded footplate including push handle

## **Specifications**





### **Model Options**

Comflex Mayfair Manual Recliner MAYFAIR