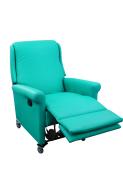

# Comflex™ Mayfair Manual Recliner

Our Mayfair recliner boasts both patient comfort and carer functionality. With a one-piece backrest for easy clean and infection control, this recliner is a comfortable choice for a range of Healthcare environments including Aged Care facilities and Maternity wards.

#### **Features**

- In Healthcare grade upholstery colour to choice
- Solid Tassie Oak frame
- One piece backrest for easy clean & infection control
- 120kg or 140kg SWL
- Anti-sag spring seat
- Including padded leg-rest chaise
- Flush trigger pull operation
- Australian Made