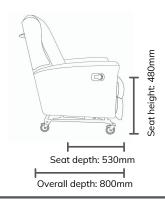

# Comflex™ Mayfair Manual Recliner

Our Mayfair recliner boasts both patient comfort and carer functionality. With a one-piece backrest for easy clean and infection control, this recliner is a comfortable choice for a range of Healthcare environments including Aged Care facilities and Maternity wards.





#### **Features**

- In Healthcare grade upholstery colour to choice
- Solid Tassie Oak frame
- One piece backrest for easy clean & infection control
- 120kg or 140kg SWL
- Anti-sag spring seat
- Including padded leg-rest chaise
- Flush trigger pull operation
- Australian Made

### **Further Options**

- Round drink server
- Mobile base with 75mm castors including push handle
- Mobile base with slide out moulded footplate including push handle

## **Specifications**





### **Model Options**

Comflex Mayfair Manual Recliner MAYFAIR