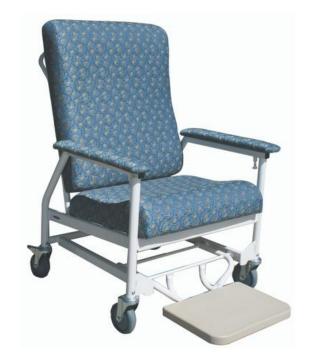

# Bariatric Comflex™ Mobile Sitting Chair

Our Bariatric Comflex™ Mobile Sitting Chair helps patients and residents to maintain social interaction on their journey. It's easy to maneuver and specifically designed to fit under many dining tables while assisting patients in maintaining good posture.

#### **Features**

- Powdercoated steel frame
- Slide-out moulded footplate
- 125mm castors for braking, tracking and swivelling
- 200kg safe working load
- Option to upgrade to gel seat for pressure care
- Available in a huge range of Healthcare grade upholstery colours
- Australian made