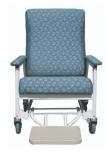

# Bariatric Comflex™ Mobile Sitting Chair

Our Bariatric Comflex™ Mobile Sitting Chair helps patients and residents to maintain social interaction on their journey. It's easy to maneuver and specifically designed to fit under many dining tables while assisting patients in maintaining good posture.

#### **Features**

- Powdercoated steel frame
- Slide-out moulded footplate
- 125mm castors for braking, tracking and swivelling
- 200kg safe working load
- Option to upgrade to gel seat for pressure care
- Available in a huge range of Healthcare grade upholstery colours
- Australian made