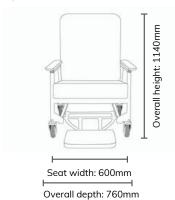

# Bariatric Comflex™ Mobile Sitting Chair

Our Bariatric Comflex™ Mobile Sitting Chair helps patients and residents to maintain social interaction on their journey. It's easy to maneuver and specifically designed to fit under many dining tables while assisting patients in maintaining good posture.





#### **Features**

- Powdercoated steel frame
- Slide-out moulded footplate
- 125mm castors for braking, tracking and swivelling
- 200kg safe working load
- Option to upgrade to gel seat for pressure care
- Available in a huge range of Healthcare grade upholstery colours
- Australian made

### Accessories

- Standard meal/activity tray with PVC edge
- Membrane pressed meal/activity tray with recessed top

## **Specifications**





## **Model Options**

Comflex Mobile Sitting Chair: CF16101

Comflex Mobile Sitting Chair

Bariatric: CF16301