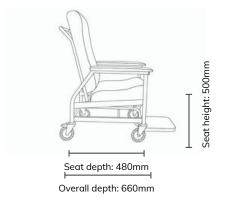

# Bariatric Comflex™ Mobile Sitting Chair

Our Bariatric Comflex™ Mobile Sitting Chair helps patients and residents to maintain social interaction on their journey. It's easy to maneuver and specifically designed to fit under many dining tables while assisting patients in maintaining good posture.





#### **Features**

- Powdercoated steel frame
- Slide-out moulded footplate
- 125mm castors for braking, tracking and swivelling
- 200kg safe working load
- Option to upgrade to gel seat for pressure care
- Available in a huge range of Healthcare grade upholstery colours
- Australian made

### Accessories

- Standard meal/activity tray with PVC edge
- Membrane pressed meal/activity tray with recessed top

## **Specifications**





## **Model Options**

Comflex Mobile Sitting Chair: CF16101

Comflex Mobile Sitting Chair

Bariatric: CF16301