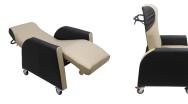

# Comflex™ Care Bahama Recliner - Standard

Our Comflex Care Chair is a popular choice for many healthcare environments. It's available in gas or electric formats, easy to maneuver and simple to clean for infection control. It's been carefully designed to keep your patients or residents social at meal times, fitting in closely to many dining tables.

### Features

- 'Tilt in space' seat and leg-rest action
- Euro style reclining backrest with built-in Bahama style head wings
- Elevating standard legrest
- Incorporates pressure management Multicush gel seating with air cushion backrest system
- Fixed lounge style armrest
- Includes push handle
- 180kg safe working load
- 5 year limited warranty
- Available in a huge range of Healthcare grade upholstery colours
- Australian made