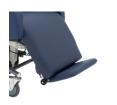

## Accessories

- Deluxe leg-rest (pictured below)
- Meal Tray
- 2 position fold back Lateral Supports

Deluxe leg-rest including fold-out footplate

Lateral supports