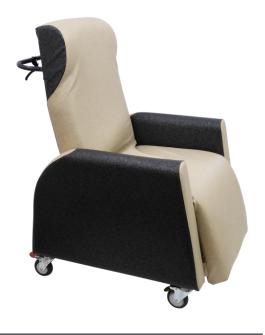

# Comflex™ Care Bahama Recliner - Standard

Our Comflex Care Chair is a popular choice for many healthcare environments. It's available in gas or electric formats, easy to maneuver and simple to clean for infection control. It's been carefully designed to keep your patients or residents social at meal times, fitting in closely to many dining tables.

### Features

- 'Tilt in space' seat and leg-rest action
- Euro style reclining backrest with built-in Bahama style head wings
- Elevating standard legrest
- Incorporates pressure management Multicush gel seating with air cushion backrest system
- Fixed lounge style armrest
- Includes push handle
- 180kg safe working load
- 5 year limited warranty
- Available in a huge range of Healthcare grade upholstery colours
- Australian made