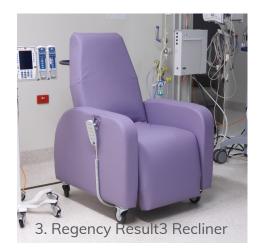

## **Our Range**

Here is a snapshot of our range.

Comflex<sup>™</sup> Mayfair Manual Recliner

Regency Result3 Recliner - Miami

Comflex<sup>™</sup> Mayfair Manual Recliner

Regency Result3 Recliner - Tahiti

Sertain™ HILO

**Regency Care Chair** 

**Regency Carer Chair** 

Regency Result3 Recliner - Tahiti (with wings)

**Regency Result3** Recliner - Tahiti

Comflex™ High-Back Orthopaedic Sitting Chair

Sertain™ HILO Care Chair with no tray arm