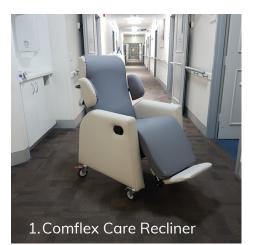

## **Our Range**

Here is a snapshot of our range.

Comflex<sup>™</sup> Mayfair Manual Recliner

Regency Result3 Recliner - Miami

Comflex<sup>™</sup> Mayfair Manual Recliner

Regency Result3 Recliner - Tahiti

Sertain™ HILO