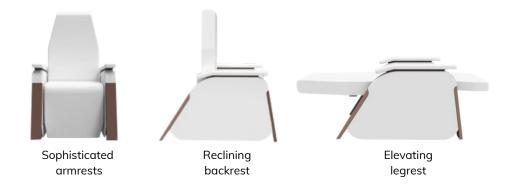

#### ARMREST STYLES

No Meal Standard Tray Arm Removable Arm

Arm

Drop Arm Procedure Arm

Procedure Tray Arm

#### **BACKREST STYLES**

40 Standard Series (with wings)

s 40 Standard Series (without wings)

rd Series wings) 45 Euro Series

50 Bahama Series

#### LEGREST OPTIONS

Standard Legrest (No Footplate) (W

egrest Standard Base