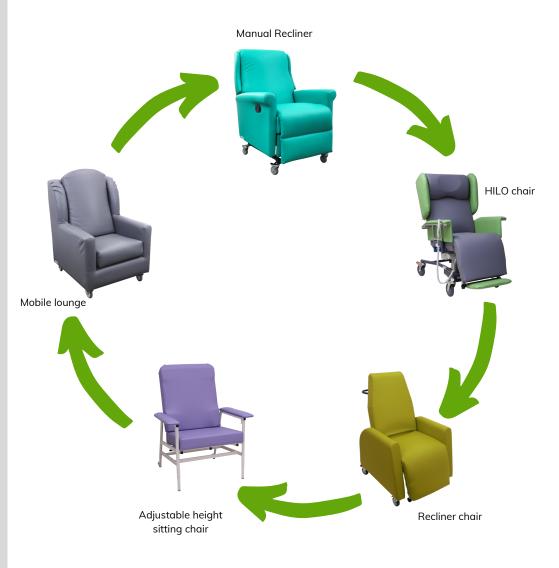

#### **3. LOCATION OR ENVIRONMENT**

- Space
- Mobility
- Equipment surrounding
- Patient lifter or ceiling hoist in use?
- Patient egress from chair

Take a journey with Careleda's Customer Care Team and shortlist the style of chairs.