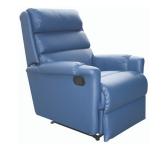

ll<br>Width | Overall<br>Height | Weight<br>Capacity |
|-------------|-----------------------------------|------------------|-------------------|--------------------|
| Small       | 480W x 470D x 540H                | 780              | 1100              | 140kg              |
| Medium      | 480W x 500D x 560H                | 780              | 1130              | 140kg              |
| Large       | 530W x 520D x 560H                | 830              | 1130              | 140kg              |
| Extra large | 540W x 530D x 580H                | 830              | 1270              | 140kg              |

#### **Features**

- ✓ Three tier cushion backrest
- ✓ Solid Tassie Oak Frame
- ✓ Anti-Sag Sprint Seat
- ✓ Padded Leg Rest Chaise
- ✓ Flush Trigger Pull Operation



## **Positions**







### **Available Accessories**







Mobile Base 75mm Castors – incl Push Handle



Mobile Base with Slide Out
Moulded Footplate
incl Push Handle