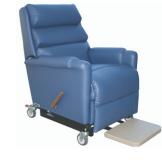

### **Available Accessories**

Mobile Base 75mm Castors – incl Push Handle

Mobile Base with Slide Out
Moulded Footplate
incl Push Handle