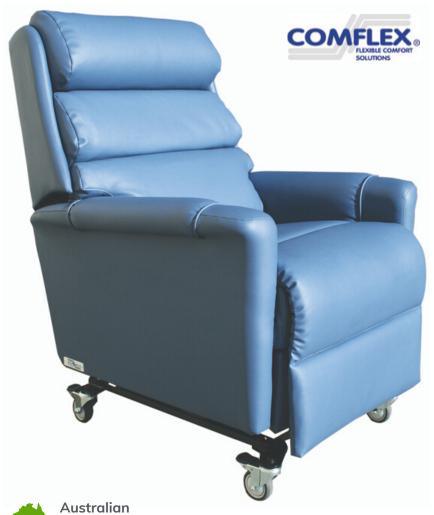

# Comflex<sup>™</sup> Windsor Manual Recliner

Careleda

CLOBAL LEADING CARE

www.careleda.com

1800 044 012

The Comflex™ Windsor Manual Recliner could be the comfort chair you are looking for in your Aged or Acute Care facility. Available in four sizes (S, M, L & XL), this chair aims to provide maximum comfort for the patient while being extremely user friendly for the carer. There's several reasons why this has been one of our most popular chairs.

#### **Features**

- ✓ Three tier cushion backrest
- ✓ Solid Tassie Oak Frame
- ✓ Anti-Sag Sprint Seat
- ✓ Padded Leg Rest Chaise
- ✓ Flush Trigger Pull Operation