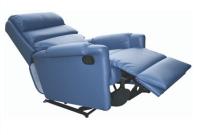

# Comflex<sup>™</sup> Windsor Manual Recliner

Careleda

CLOBAL LEADING CARE

www.careleda.com

1800 044 012

The Comflex™ Windsor Manual Recliner could be the comfort chair you are looking for in your Aged or Acute Care facility. Available in four sizes (S, M, L & XL), this chair aims to provide maximum comfort for the patient while being extremely user friendly for the carer. There's several reasons why this has been one of our most popular chairs.

#### **Features**

- ✓ Three tier cushion backrest
- ✓ Solid Tassie Oak Frame
- ✓ Anti-Sag Sprint Seat
- ✓ Padded Leg Rest Chaise
- ✓ Flush Trigger Pull Operation

## **Positions**