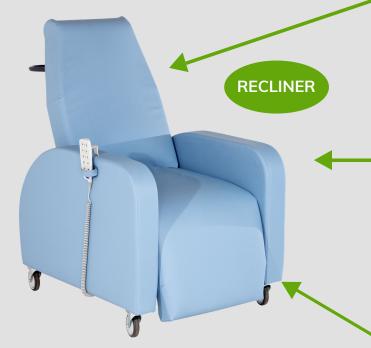

## **Regency & Comflex Recliner**

At Careleda, we're passionate about ensuring that our products are specially tailored to meet the need of each individual and carer. That's why we've built a recliner with parts that can be selected to give you the most out of your seating.

Available in GAS or ELECTRIC.

Size Availability - note some features change

|                       | Narrow   | Standard |
|-----------------------|----------|----------|
| Result3               | 8        | <b>Ø</b> |
| Comflex Care Recliner | <b>⊘</b> | <b>⊘</b> |

## **CREATE YOUR RECLINER**