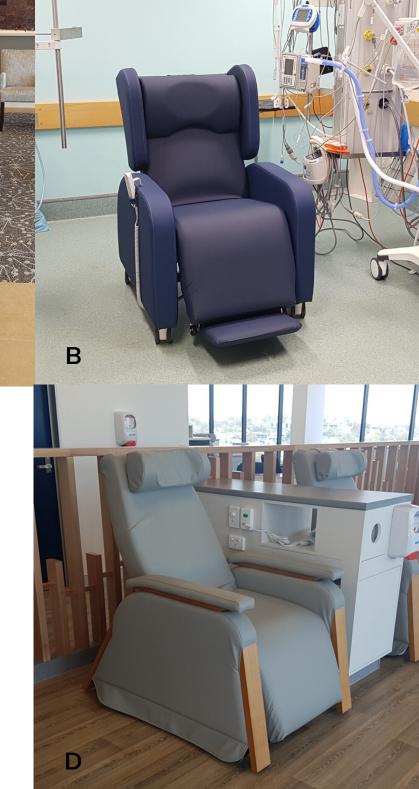

# CREATE YOUR RECLINER

Check out some of the great recliner options in their ideal setting.

- A 45 Euro Series Backrest, Tahiti Armrest, Standard Legrest
- **B** 40 Standard Series Backrest with wings, Tahiti Armrest, Deluxe Legrest
- C 50 Bahama Series Backrest, Miami Armrest, Deluxe Legrest (with Footrest Folded Away)
- D 45 Euro Series Backrest, Vienna Armrest, Standard Legrest