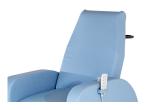

### **LEGREST OPTION**

Standard Legrest (No Footplate)

Deluxe Legrest
(With Fold-Away Footplate)