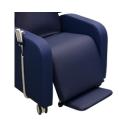

## ARMREST STYLES

(all removable)

Tahiti Armrest

**Miami Armrest** 

Vienna Armrest

### **LEGREST OPTION**

Standard Legrest (No Footplate)

Deluxe Legrest
(With Fold-Away Footplate)

# CREATE YOUR RECLINER

Check out some of the great recliner options in their ideal setting.

- A 45 Euro Series Backrest, Tahiti Armrest, Standard Legrest
- **B** 40 Standard Series Backrest with wings, Tahiti Armrest, Deluxe Legrest
- C 50 Bahama Series Backrest, Miami Armrest, Deluxe Legrest (with Footrest Folded Away)
- D 45 Euro Series Backrest, Vienna Armrest, Standard Legrest