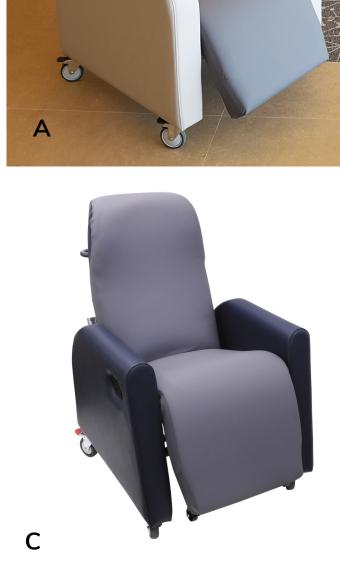

# CREATE YOUR RECLINER

Check out some of the great recliner options in their ideal setting.

- A 45 Euro Series Backrest, Tahiti Armrest, Standard Legrest
- **B** 40 Standard Series Backrest with wings, Tahiti Armrest, Deluxe Legrest
- C 50 Bahama Series Backrest, Miami Armrest, Deluxe Legrest (with Footrest Folded Away)
- D 45 Euro Series Backrest, Vienna Armrest, Standard Legrest