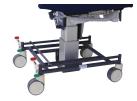

## Care Chair + HILO

At Careleda, we're passionate about ensuring that our products are specially tailored to meet the need of each individual and carer. That's why we've built a chair with parts that can be selected to give you the most out of your seating.



## **CREATE YOUR CARE CHAIR + HILO**

#### **BACKREST STYLES**



40 Standard Series (with wings)



40 Standard Series (without wings)



**45 Euro Series** 



50 Bahama Series

#### **ARMREST STYLES**

(all removable)



No Meal Tray Arm



Standard Removable Arm



**Drop Arm** 



Procedure Arm



Procedure Tray Arm

### **LEGREST OPTIONS**



Standard Legrest (No Footplate)



Deluxe Legrest (With Fold-Away Footplate)

#### **BASE DESIGN**



**Standard Base** 



**Central Lock Base** 

#### **ACCESSORIES**



IV Pole



Oxygen Bottle Carrier

CPR Layflat Bar

#### Available in



✓ HILO

Electric

✓ Standard



Sizes

Extra Large









# CREATE YOUR CARE CHAIR + HILO

- A 40 Standard Series Backrest with wings, No Meal Tray Armrest, Deluxe Legrest, Gas
- B 40 Standard Series Backrest with wings, Standard Removable Armrest, Deluxe Legrest Electric
- C 40 Standard Series Backrest with wings, Procedure Armrest, Deluxe Legrest, Hilo, Standard Base
- D 40 Standard Series Backrest with wings, Procedure Armrest, Deluxe Legrest, Hilo, Standard Base
- 40 Standard Series Backrest with wings, No
  Meal Tray Armrest, Deluxe Legrest Footplate
  Folded Away, Hilo Extra Large Size,
  Central Lock Base
- **F** 40 Standard Series Backrest with wings, Standard