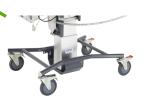

## Care Chair + HILO

At Careleda, we're passionate about ensuring that our products are specially tailored to meet the need of each individual and carer. That's why we've built a chair with parts that can be selected to give you the most out of your seating.



## **CREATE YOUR CARE CHAIR + HILO**

#### **BACKREST STYLES**



40 Standard Series (with wings)



40 Standard Series (without wings)



**45 Euro Series** 



50 Bahama Series

#### **ARMREST STYLES**

(all removable)



No Meal Tray Arm



Standard Removable Arm



**Drop Arm** 



Procedure Arm



Procedure Tray Arm

### **LEGREST OPTIONS**



Standard Legrest (No Footplate)



Deluxe Legrest (With Fold-Away Footplate)

#### **BASE DESIGN**



**Standard Base** 



**Central Lock Base** 

#### **ACCESSORIES**



IV Pole



Oxygen Bottle Carrier

CPR Layflat Bar

#### Available in



✓ HILO

Electric

✓ Standard



Sizes

Extra Large









# CREATE YOUR CARE CHAIR + HILO

- A 40 Standard Series Backrest with wings, No Meal Tray Armrest, Deluxe Legrest, Gas
- B 40 Standard Series Backrest with wings, Standard Removable Armrest, Deluxe Legrest Electric
- C 40 Standard Series Backrest with wings, Procedure Armrest, Deluxe Legrest, Hilo, Standard Base
- D 40 Standard Series Backrest with wings, Procedure Armrest, Deluxe Legrest, Hilo, Standard Base
- 40 Standard Series Backrest with wings, No
  Meal Tray Armrest, Deluxe Legrest Footplate
  Folded Away, Hilo Extra Large Size,
  Central Lock Base
- **F** 40 Standard Series Backres