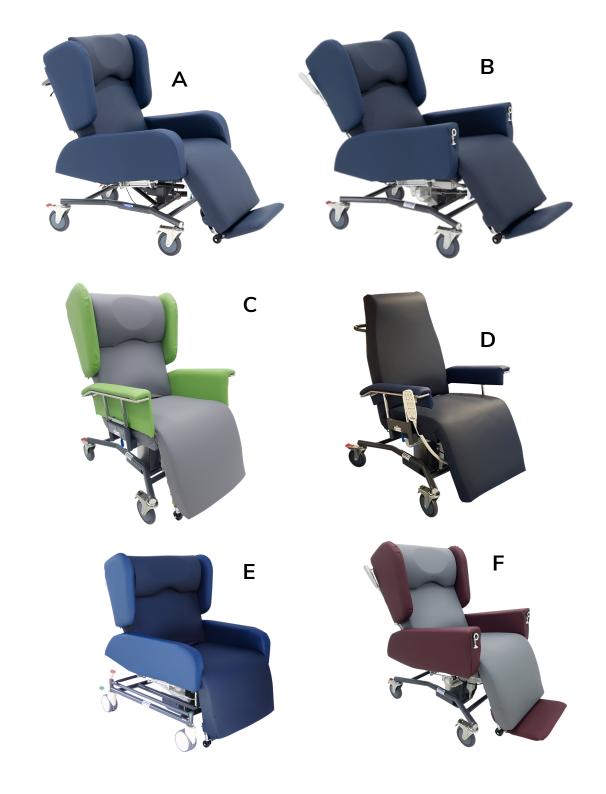

# CREATE YOUR CARE CHAIR + HILO

- A 40 Standard Series Backrest with wings, No Meal Tray Armrest, Deluxe Legrest, Gas
- B 40 Standard Series Backrest with wings, Standard Removable Armrest, Deluxe Legrest Electric
- C 40 Standard Series Backrest with wings, Procedure Armrest, Deluxe Legrest, Hilo, Standard Base
- D 40 Standard Series Backrest with wings, Procedure Armrest, Deluxe Legrest, Hilo, Standard Base
- 40 Standard Series Backrest with wings, No
  Meal Tray Armrest, Deluxe Legrest Footplate
  Folded Away, Hilo Extra Large Size,
  Central Lock Base
- **F** 40 Standard Series Backrest with wings, Standard Removable Armrest, Deluxe Legrest, Hilo, Standard Base