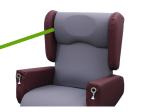

#### **BACKREST STYLES**

40 Standard Series (with wings)

40 Standard Series (without wings)

**45 Euro Series** 

50 Bahama Series