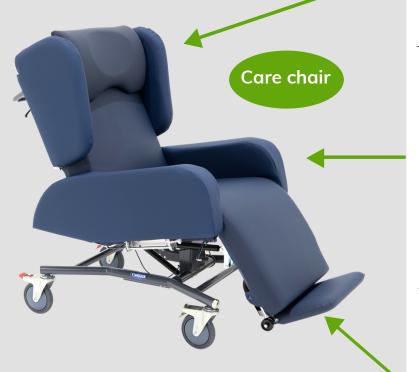

## **Care Chair**

At Careleda, we're passionate about ensuring that our products are specially tailored to meet the need of each individual and carer. That's why we've built a chair with parts that can be selected to give you the most out of your seating.

#### **BACKREST STYLES**

40 Standard Series (with wings)

40 Standard Series (without wings)

**45 Euro Series** 

50 Bahama Series

#### **ARMREST STYLES**

(all removable)

No Meal Tray Arm

Standard Removable Arm

Drop Arm

Procedure Arm

Procedure Tray Arm

#### **LEGREST OPTIONS**

Standard Legrest (No Footplate)

Deluxe Legrest (With Fold-Away Footplate)